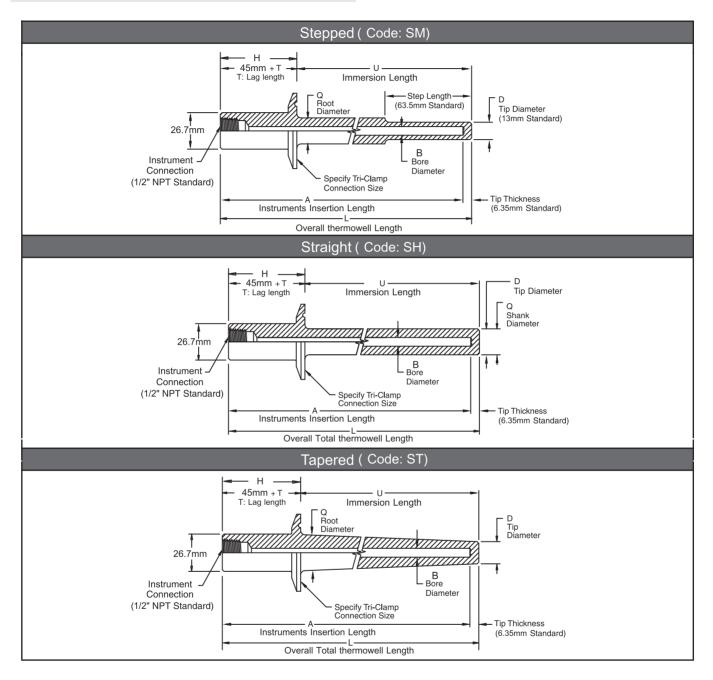

## **Specifications**

**Construction** Stepped construction standard; Tapered or straight construction available upon request

Thermowell Material AISI 304 stainless steel or AISI 316 stainless steel, Other materials are available upon requests

Instruments Connection 1/2" NPT female standard, other thread size are available upon request

Process Connection 1.5", 2", 2.5", 3" Tri-Clamp

**Overall Length** 120mm, 150mm other thread size are available upon request Length "H" Dimension 45mm standard Others , please specify the length in mm

**Tip Diameter** 16mm, 18mm, 20mm, 22mm, 24mm Others , please specify the length in mm

Immersion Length (Excluded Thread Length)

2.5" (63mm), 4" (100mm), 6" (150mm) Others , please specify the length in mm

#### **Bore Diameter**

7mm standard Others , please specify the length in mm

# Dimensions (Unit: mm)

|      | de Specifications SA Series Shank Style M Stepped H Straight T Tapered Material T 304 SS S 316 SS S 316 SS S 316 SS S S S SS S |
|------|-------------------------------------------------------------------------------------------------------------------------------------------------------------------------------------------------------------------------------------------------------------------------------------------------------------------------------------------------------------------------------------------------------------------------------------------------------------------------------------------------------------------------------------------------------------------------------------------------------------------------------------------------------------------------------------------------------------------------------------------------------------------------------------------------------------------------------------------------------------------------------------------------------------------------------------------------------------------------------------------------------------------------------------------------------------------------------------------------------------------------------------------------------------------------------------------------------------------------------------------------------------------------------------------------------------------------------------------------------------------------------------------------------------------------------------------------------------------------------------------------------------------------------------------------------------------------------------------------------------------------------------------------------------------------------------------------------------------------------------------------------------------------------------------------------------------------------------------------------------------------------------------------------------------------------------------------------------------------------------------------------------------------------------------------------------------------------------------------------------------------------|
|      | Shank Style         M       Stepped         H       Straight         T       Tapered         Material       Material         T       304 SS         S       316 SS         L       316L SS         Z       Special request         Instruments Connection Size         4       1/4"                                                                                                                                                                                                                                                                                                                                                                                                                                                                                                                                                                                                                                                                                                                                                                                                                                                                                                                                                                                                                                                                                                                                                                                                                                                                                                                                                                                                                                                                                                                                                                                                                                                                                                                                                                                                                                           |
|      | Shank Style         M       Stepped         H       Straight         T       Tapered         Material       Material         T       304 SS         S       316 SS         L       316L SS         Z       Special request         Instruments Connection Size         4       1/4"                                                                                                                                                                                                                                                                                                                                                                                                                                                                                                                                                                                                                                                                                                                                                                                                                                                                                                                                                                                                                                                                                                                                                                                                                                                                                                                                                                                                                                                                                                                                                                                                                                                                                                                                                                                                                                           |
|      | M     Stepped       H     Straight       T     Tapered       Material       T     304 SS       S     316 SS       L     316L SS       Z     Special request       Instruments Connection Size       4     1/4"                                                                                                                                                                                                                                                                                                                                                                                                                                                                                                                                                                                                                                                                                                                                                                                                                                                                                                                                                                                                                                                                                                                                                                                                                                                                                                                                                                                                                                                                                                                                                                                                                                                                                                                                                                                                                                                                                                                |
|      | H     Straight       T     Tapered       Material       T     304 SS       S     316 SS       L     316L SS       Z     Special request       Instruments Connection Size       4     1/4"                                                                                                                                                                                                                                                                                                                                                                                                                                                                                                                                                                                                                                                                                                                                                                                                                                                                                                                                                                                                                                                                                                                                                                                                                                                                                                                                                                                                                                                                                                                                                                                                                                                                                                                                                                                                                                                                                                                                    |
| 3    | T Tapered<br>Material<br>T 304 SS<br>S 316 SS<br>L 316L SS<br>Z Special request<br>Instruments Connection Size<br>4 1/4"                                                                                                                                                                                                                                                                                                                                                                                                                                                                                                                                                                                                                                                                                                                                                                                                                                                                                                                                                                                                                                                                                                                                                                                                                                                                                                                                                                                                                                                                                                                                                                                                                                                                                                                                                                                                                                                                                                                                                                                                      |
| 3.   | Material       T     304 SS       S     316 SS       L     316L SS       Z     Special request       Instruments Connection Size       4     1/4"                                                                                                                                                                                                                                                                                                                                                                                                                                                                                                                                                                                                                                                                                                                                                                                                                                                                                                                                                                                                                                                                                                                                                                                                                                                                                                                                                                                                                                                                                                                                                                                                                                                                                                                                                                                                                                                                                                                                                                             |
| 4.   | T     304 SS       S     316 SS       L     316L SS       Z     Special request       Instruments Connection Size       4     1/4"                                                                                                                                                                                                                                                                                                                                                                                                                                                                                                                                                                                                                                                                                                                                                                                                                                                                                                                                                                                                                                                                                                                                                                                                                                                                                                                                                                                                                                                                                                                                                                                                                                                                                                                                                                                                                                                                                                                                                                                            |
| 4.   | 316L SS       Z     Special request       Instruments Connection Size       4     1/4"                                                                                                                                                                                                                                                                                                                                                                                                                                                                                                                                                                                                                                                                                                                                                                                                                                                                                                                                                                                                                                                                                                                                                                                                                                                                                                                                                                                                                                                                                                                                                                                                                                                                                                                                                                                                                                                                                                                                                                                                                                        |
| 4.   | Z Special request<br>Instruments Connection Size<br>4 1/4"                                                                                                                                                                                                                                                                                                                                                                                                                                                                                                                                                                                                                                                                                                                                                                                                                                                                                                                                                                                                                                                                                                                                                                                                                                                                                                                                                                                                                                                                                                                                                                                                                                                                                                                                                                                                                                                                                                                                                                                                                                                                    |
| 4.   | Instruments Connection Size 4 1/4"                                                                                                                                                                                                                                                                                                                                                                                                                                                                                                                                                                                                                                                                                                                                                                                                                                                                                                                                                                                                                                                                                                                                                                                                                                                                                                                                                                                                                                                                                                                                                                                                                                                                                                                                                                                                                                                                                                                                                                                                                                                                                            |
|      | 4 1/4"                                                                                                                                                                                                                                                                                                                                                                                                                                                                                                                                                                                                                                                                                                                                                                                                                                                                                                                                                                                                                                                                                                                                                                                                                                                                                                                                                                                                                                                                                                                                                                                                                                                                                                                                                                                                                                                                                                                                                                                                                                                                                                                        |
|      |                                                                                                                                                                                                                                                                                                                                                                                                                                                                                                                                                                                                                                                                                                                                                                                                                                                                                                                                                                                                                                                                                                                                                                                                                                                                                                                                                                                                                                                                                                                                                                                                                                                                                                                                                                                                                                                                                                                                                                                                                                                                                                                               |
|      |                                                                                                                                                                                                                                                                                                                                                                                                                                                                                                                                                                                                                                                                                                                                                                                                                                                                                                                                                                                                                                                                                                                                                                                                                                                                                                                                                                                                                                                                                                                                                                                                                                                                                                                                                                                                                                                                                                                                                                                                                                                                                                                               |
|      |                                                                                                                                                                                                                                                                                                                                                                                                                                                                                                                                                                                                                                                                                                                                                                                                                                                                                                                                                                                                                                                                                                                                                                                                                                                                                                                                                                                                                                                                                                                                                                                                                                                                                                                                                                                                                                                                                                                                                                                                                                                                                                                               |
|      | 5 <u>3/4"</u><br>3 3/8"                                                                                                                                                                                                                                                                                                                                                                                                                                                                                                                                                                                                                                                                                                                                                                                                                                                                                                                                                                                                                                                                                                                                                                                                                                                                                                                                                                                                                                                                                                                                                                                                                                                                                                                                                                                                                                                                                                                                                                                                                                                                                                       |
|      | Z Special request                                                                                                                                                                                                                                                                                                                                                                                                                                                                                                                                                                                                                                                                                                                                                                                                                                                                                                                                                                                                                                                                                                                                                                                                                                                                                                                                                                                                                                                                                                                                                                                                                                                                                                                                                                                                                                                                                                                                                                                                                                                                                                             |
|      | Instruments Connection Threaded Standard                                                                                                                                                                                                                                                                                                                                                                                                                                                                                                                                                                                                                                                                                                                                                                                                                                                                                                                                                                                                                                                                                                                                                                                                                                                                                                                                                                                                                                                                                                                                                                                                                                                                                                                                                                                                                                                                                                                                                                                                                                                                                      |
| 5.   | N NPT                                                                                                                                                                                                                                                                                                                                                                                                                                                                                                                                                                                                                                                                                                                                                                                                                                                                                                                                                                                                                                                                                                                                                                                                                                                                                                                                                                                                                                                                                                                                                                                                                                                                                                                                                                                                                                                                                                                                                                                                                                                                                                                         |
|      | G GB                                                                                                                                                                                                                                                                                                                                                                                                                                                                                                                                                                                                                                                                                                                                                                                                                                                                                                                                                                                                                                                                                                                                                                                                                                                                                                                                                                                                                                                                                                                                                                                                                                                                                                                                                                                                                                                                                                                                                                                                                                                                                                                          |
|      | T BSPT                                                                                                                                                                                                                                                                                                                                                                                                                                                                                                                                                                                                                                                                                                                                                                                                                                                                                                                                                                                                                                                                                                                                                                                                                                                                                                                                                                                                                                                                                                                                                                                                                                                                                                                                                                                                                                                                                                                                                                                                                                                                                                                        |
|      | P BSPP                                                                                                                                                                                                                                                                                                                                                                                                                                                                                                                                                                                                                                                                                                                                                                                                                                                                                                                                                                                                                                                                                                                                                                                                                                                                                                                                                                                                                                                                                                                                                                                                                                                                                                                                                                                                                                                                                                                                                                                                                                                                                                                        |
|      | M M20X1.5                                                                                                                                                                                                                                                                                                                                                                                                                                                                                                                                                                                                                                                                                                                                                                                                                                                                                                                                                                                                                                                                                                                                                                                                                                                                                                                                                                                                                                                                                                                                                                                                                                                                                                                                                                                                                                                                                                                                                                                                                                                                                                                     |
|      | Z Special request                                                                                                                                                                                                                                                                                                                                                                                                                                                                                                                                                                                                                                                                                                                                                                                                                                                                                                                                                                                                                                                                                                                                                                                                                                                                                                                                                                                                                                                                                                                                                                                                                                                                                                                                                                                                                                                                                                                                                                                                                                                                                                             |
| •    | Overall Length "L" in mm                                                                                                                                                                                                                                                                                                                                                                                                                                                                                                                                                                                                                                                                                                                                                                                                                                                                                                                                                                                                                                                                                                                                                                                                                                                                                                                                                                                                                                                                                                                                                                                                                                                                                                                                                                                                                                                                                                                                                                                                                                                                                                      |
|      | 20 120mm                                                                                                                                                                                                                                                                                                                                                                                                                                                                                                                                                                                                                                                                                                                                                                                                                                                                                                                                                                                                                                                                                                                                                                                                                                                                                                                                                                                                                                                                                                                                                                                                                                                                                                                                                                                                                                                                                                                                                                                                                                                                                                                      |
|      | 50 150mm                                                                                                                                                                                                                                                                                                                                                                                                                                                                                                                                                                                                                                                                                                                                                                                                                                                                                                                                                                                                                                                                                                                                                                                                                                                                                                                                                                                                                                                                                                                                                                                                                                                                                                                                                                                                                                                                                                                                                                                                                                                                                                                      |
|      | ZZ Others , please specify the length in mm<br>Length "H" Dimension in mm                                                                                                                                                                                                                                                                                                                                                                                                                                                                                                                                                                                                                                                                                                                                                                                                                                                                                                                                                                                                                                                                                                                                                                                                                                                                                                                                                                                                                                                                                                                                                                                                                                                                                                                                                                                                                                                                                                                                                                                                                                                     |
| 7.   | 45 45mm, standard, lag length "T" = 0                                                                                                                                                                                                                                                                                                                                                                                                                                                                                                                                                                                                                                                                                                                                                                                                                                                                                                                                                                                                                                                                                                                                                                                                                                                                                                                                                                                                                                                                                                                                                                                                                                                                                                                                                                                                                                                                                                                                                                                                                                                                                         |
|      | ZZ Others please specify "H" in mm with wrench allowance length "W" = 45mm add lag length "T" in mm                                                                                                                                                                                                                                                                                                                                                                                                                                                                                                                                                                                                                                                                                                                                                                                                                                                                                                                                                                                                                                                                                                                                                                                                                                                                                                                                                                                                                                                                                                                                                                                                                                                                                                                                                                                                                                                                                                                                                                                                                           |
|      | Immersion Length "U" (Excluded Thread Length) in mm                                                                                                                                                                                                                                                                                                                                                                                                                                                                                                                                                                                                                                                                                                                                                                                                                                                                                                                                                                                                                                                                                                                                                                                                                                                                                                                                                                                                                                                                                                                                                                                                                                                                                                                                                                                                                                                                                                                                                                                                                                                                           |
| 8. 0 | 63 2.5" ( 63mm)                                                                                                                                                                                                                                                                                                                                                                                                                                                                                                                                                                                                                                                                                                                                                                                                                                                                                                                                                                                                                                                                                                                                                                                                                                                                                                                                                                                                                                                                                                                                                                                                                                                                                                                                                                                                                                                                                                                                                                                                                                                                                                               |
|      | 00 4" (100mm)                                                                                                                                                                                                                                                                                                                                                                                                                                                                                                                                                                                                                                                                                                                                                                                                                                                                                                                                                                                                                                                                                                                                                                                                                                                                                                                                                                                                                                                                                                                                                                                                                                                                                                                                                                                                                                                                                                                                                                                                                                                                                                                 |
|      | 50 6" (150mm)                                                                                                                                                                                                                                                                                                                                                                                                                                                                                                                                                                                                                                                                                                                                                                                                                                                                                                                                                                                                                                                                                                                                                                                                                                                                                                                                                                                                                                                                                                                                                                                                                                                                                                                                                                                                                                                                                                                                                                                                                                                                                                                 |
| Z    | ZZZ Other, please specify the length in mm                                                                                                                                                                                                                                                                                                                                                                                                                                                                                                                                                                                                                                                                                                                                                                                                                                                                                                                                                                                                                                                                                                                                                                                                                                                                                                                                                                                                                                                                                                                                                                                                                                                                                                                                                                                                                                                                                                                                                                                                                                                                                    |
|      |                                                                                                                                                                                                                                                                                                                                                                                                                                                                                                                                                                                                                                                                                                                                                                                                                                                                                                                                                                                                                                                                                                                                                                                                                                                                                                                                                                                                                                                                                                                                                                                                                                                                                                                                                                                                                                                                                                                                                                                                                                                                                                                               |
|      | NOTE<br>Only when U≤1500mm, a thermowell is machined from one bar stock<br>U>1500mm, a thermowell is welded from two components                                                                                                                                                                                                                                                                                                                                                                                                                                                                                                                                                                                                                                                                                                                                                                                                                                                                                                                                                                                                                                                                                                                                                                                                                                                                                                                                                                                                                                                                                                                                                                                                                                                                                                                                                                                                                                                                                                                                                                                               |