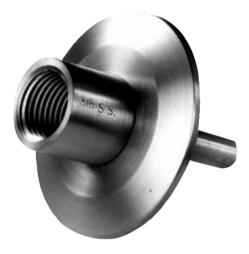

## **Description & Features**

- Stepped, Tapered or straight construction
- 1.5", 2", 2.5" Tri-Clamp
- Allows for easy installation and replacement of bi-metallic dial thermometers without draining the process
- Solid machined version without welding
- Heavy-duty design

## **Specifications**

**Construction** Stepped construction standard; Tapered or straight construction available upon request

Thermowell Material AISI 304 stainless steel or AISI 316 stainless steel, Other materials are available upon requests

Instruments Connection 1/2" NPT female standard, other thread size are available upon request

Process Connection 1.5", 2", 2.5", 3" Tri-Clamp

**Overall Length** 120mm, 150mm other thread size are available upon request Length "H" Dimension 45mm standard Others , please specify the length in mm